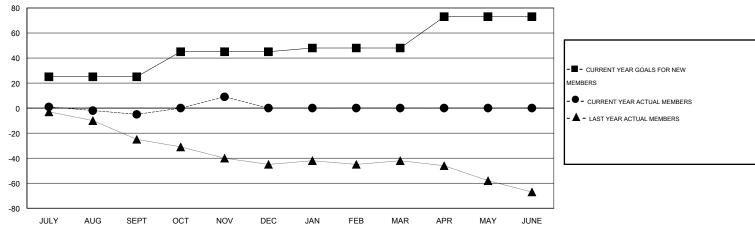

## District 5M 5

Results as of: 11/30/2014

GMT CA 1

GMT: Judy Hankom LOCATION MINNESOTA

|               |                  | Clubs             |                  |                  | Members               |                    |                                     |                    |                  |
|---------------|------------------|-------------------|------------------|------------------|-----------------------|--------------------|-------------------------------------|--------------------|------------------|
|               | RESU             | LTS FOR 2014-2015 | i                |                  | RESULTS FOR 2014-2015 |                    |                                     |                    |                  |
| QUARTER       | NEW CLUB<br>GOAL | NEW CLUBS         | DROPPED<br>CLUBS | NET<br>GAIN/LOSS | QUARTER               | NEW MEMBER<br>GOAL | CHARTER AND<br>NEW MEMBERS<br>ADDED | DROPPED<br>MEMBERS | NET<br>GAIN/LOSS |
| JULY/AUG/SEPT | 1                | 0                 | 0                | 0                | JULY/AUG/SEPT         | 25                 | 24                                  | 29                 | -5               |
| OCT/NOV/DEC   | 1                | 0                 | 0                | 0                | OCT/NOV/DEC           | 20                 | 37                                  | 23                 | 14               |
| JAN/FEB/MAR   | 0                | 0                 | 0                | 0                | JAN/FEB/MAR           | 3                  | 0                                   | 0                  | 0                |
| APR/MAY/JUNE  | 1                | 0                 | 0                | 0                | APR/MAY/JUNE          | 25                 | 0                                   | 0                  | 0                |