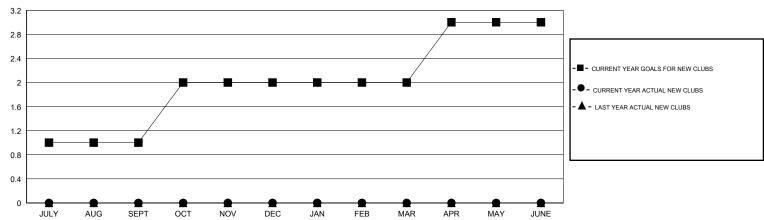

## District 5M 5

Results as of: 11/30/2014

GMT CA 1

GMT: Judy Hankom LOCATION MINNESOTA

|               |                  | Clubs             |                  |                  | Members               |                    |                                     |                    |                  |
|---------------|------------------|-------------------|------------------|------------------|-----------------------|--------------------|-------------------------------------|--------------------|------------------|
|               | RESU             | LTS FOR 2014-2015 | i                |                  | RESULTS FOR 2014-2015 |                    |                                     |                    |                  |
| QUARTER       | NEW CLUB<br>GOAL | NEW CLUBS         | DROPPED<br>CLUBS | NET<br>GAIN/LOSS | QUARTER               | NEW MEMBER<br>GOAL | CHARTER AND<br>NEW MEMBERS<br>ADDED | DROPPED<br>MEMBERS | NET<br>GAIN/LOSS |
| JULY/AUG/SEPT | 1                | 0                 | 0                | 0                | JULY/AUG/SEPT         | 25                 | 24                                  | 29                 | -5               |
| OCT/NOV/DEC   | 1                | 0                 | 0                | 0                | OCT/NOV/DEC           | 20                 | 37                                  | 23                 | 14               |
| JAN/FEB/MAR   | 0                | 0                 | 0                | 0                | JAN/FEB/MAR           | 3                  | 0                                   | 0                  | 0                |
| APR/MAY/JUNE  | 1                | 0                 | 0                | 0                | APR/MAY/JUNE          | 25                 | 0                                   | 0                  | 0                |